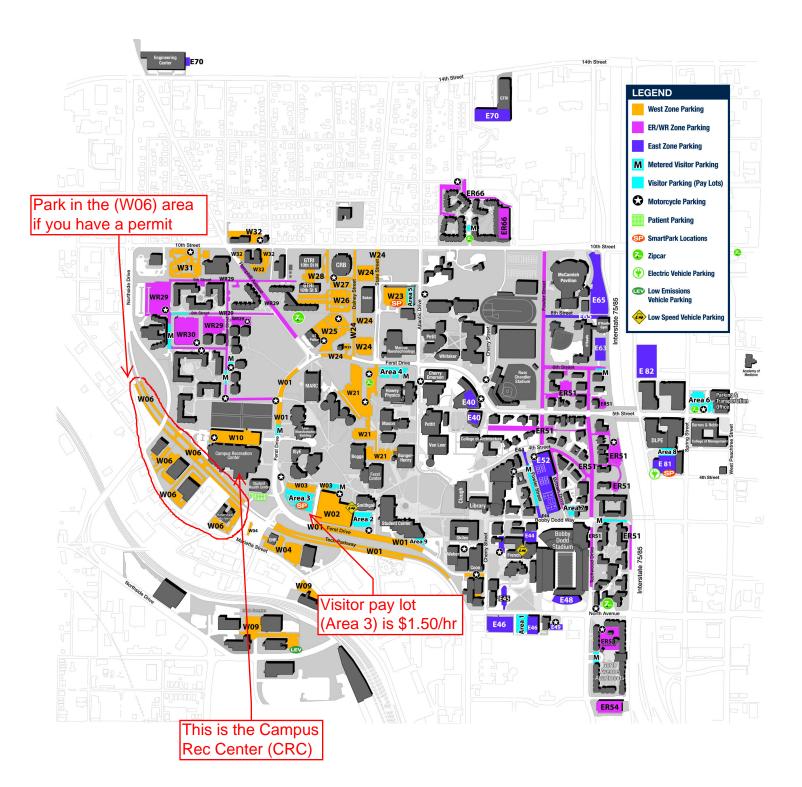

Directions to the GA Tech Campus Rec Center (CRC)

The address for the Campus Rec Center (CRC) is: 750 Ferst Drive Atlanta, GA 30332 <a href="https://www.crc.gatech.edu">www.crc.gatech.edu</a>

**Traveling South on 400 or 85** – You will miss most of the traffic if you take the 17th Street exit and go right. You will pass Atlantic Station on your right. Travel about 1 mile and you will pass IKEA on your left. Take a left at the light on Northside Drive. Stay on Northside Drive and you will pass McDonalds, Burger King, and 10th street. At the fork, stay left on Tech Parkway and the CRC will be on your left. You can park on Tech Pkwy in the W06 area if you have a permit and walk around the corner to the front of the building. If you do not have a permit go to the next light and go left(Means). This street dead ends into Ferst Drive in 100 feet.

**Entrance to CRC:** Take a left on Ferst Drive and the entrance to the CRC will be on your left. **Entrance to Parking Lot**: Take a right on Ferst Drive and the entrance to the visitor pay parking lot will be on your left. This lot charges \$1.50 per hour.

You must have a permit to park on Tech Parkway. If you do not have a permit, park in the visitor lot off of Ferst Drive. You may get a parking ticket if you park some place else. If you park on Tech Parkway, you will have to walk around the building to the front entrance or if you park in the visitor lot you will have to walk across the street to the front of the CRC. It is a short 5-minute walk.

If you are traveling on 75 South from Marietta, exit at Northside Drive and go right. Stay straight and you will pass McDonalds, Burger King, and 10th street. At the fork, stay left on Tech Parkway and the CRC will be on your left. You can park on Tech Pkwy in the W06 area if you have a permit and walk around the corner to the front of the building. If you do not have a permit go to the next light and go left(Means). This street dead ends into Ferst Drive in 100 feet.